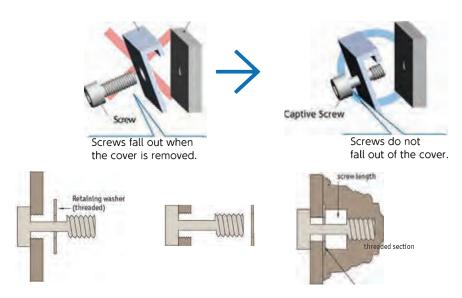

## What is a Captive Screw?

A Captive Screws from Automotion Components are available with a variety of head styles - captive socket head cap screws, captive countersunk screws, captive pan head screws, captive hex bolts as well as a range of captive thumb screws and captive panel screws.