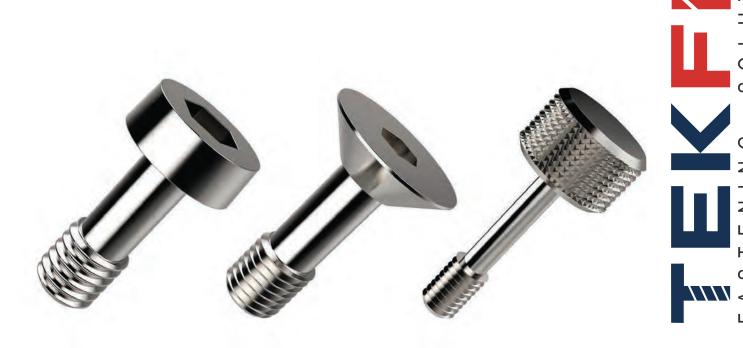

## FIX-CAPTIVE SCREW

A huge range of captive screws available in stock for same day dispact from Automotion Components. Captive screw thread sizes M2.5, M3, M3.5, M4, M5, M6, M8, M10 and M12. The majority of our captive screws are made from stainless steel (A2, AISI 303), we produce captive screws as well in zinc-plated steel, A4 (AISI 316) stainless steel, brass, nylon and titanium.

## What is a Captive Screw?

A Captive Screws from Automotion Components are available with a variety of head styles - captive socket head cap screws, captive countersunk screws, captive pan head screws, captive hex bolts as well as a range of captive thumb screws and captive panel screws.